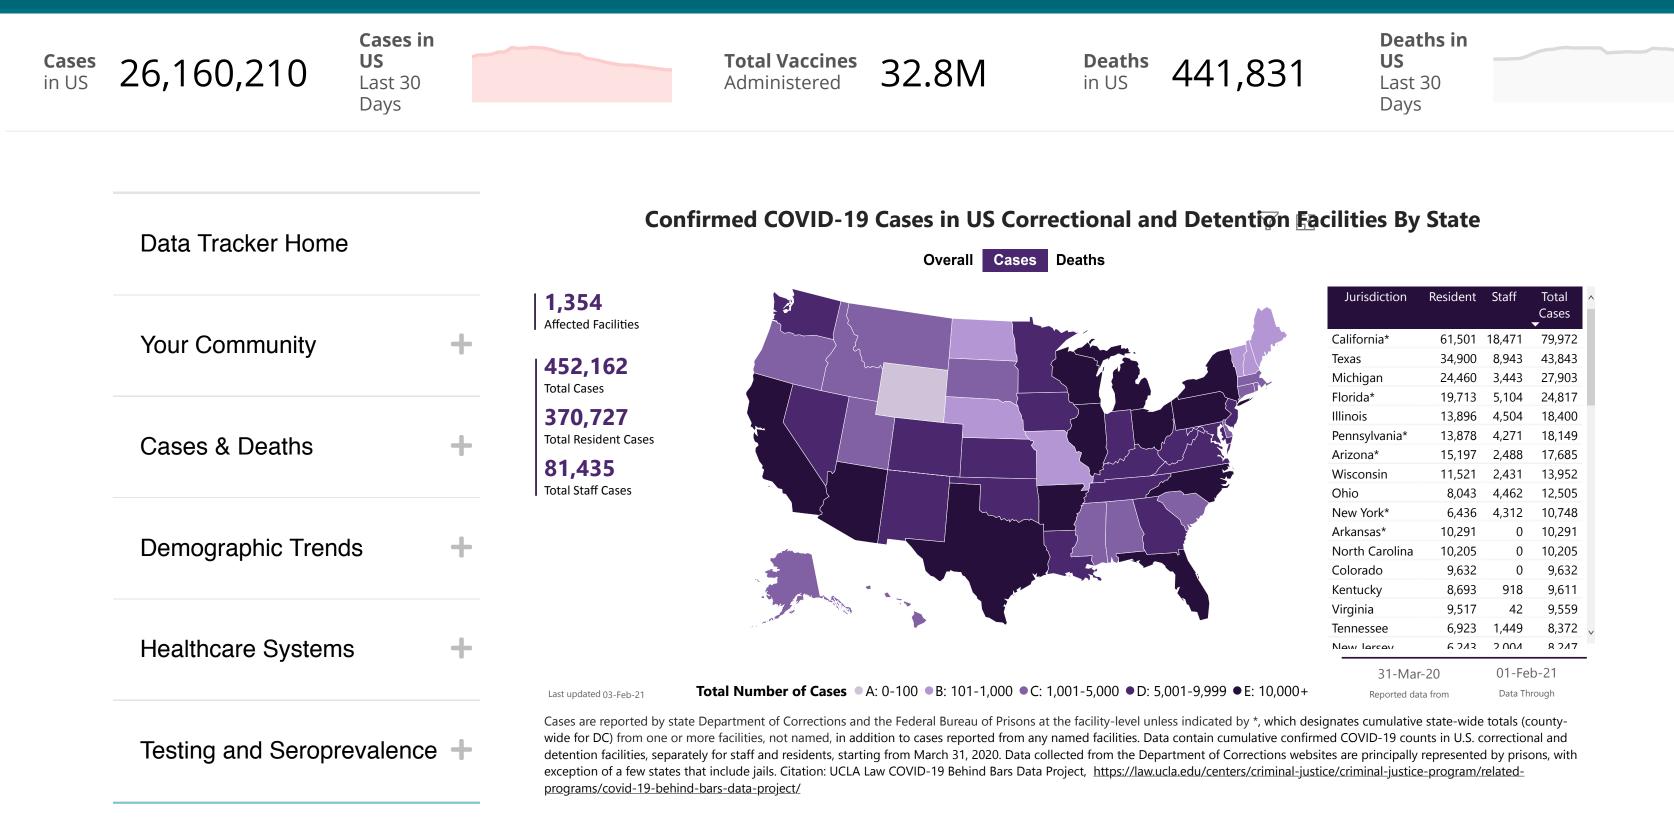

## **COVID** Data Tracker

People at Increased Risk

**Underlying Medical Conditions** 

Pregnant Women

**Correctional Facilities** 

COVID-19 Home

| Microsoft Power Bl | < | 2 of 3 | > | in | y | f | Ŕ | 2 |
|--------------------|---|--------|---|----|---|---|---|---|
|                    |   |        |   |    |   |   |   |   |